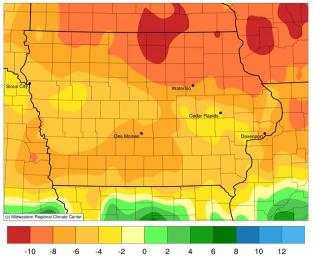

<u>Temperatures</u>: Monthly average temperatures were slightly below normal over southern Iowa with near-normal conditions across northern Iowa. January's statewide average maximum temperature was 29.2 degrees, 1.1 degrees above normal, while the average minimum temperature was 8.5 degrees, 2.4 degrees below normal. Iowa Falls (Hardin County) reported the month's high temperature of 63 degrees on the 30<sup>th</sup>, 36 degrees above normal. Emmetsburg (Palo Alto County) and Pocahontas (Pocohontas County) reported the month's low temperature of -22 degrees on the 22<sup>nd</sup>, on average 29 degrees below normal.