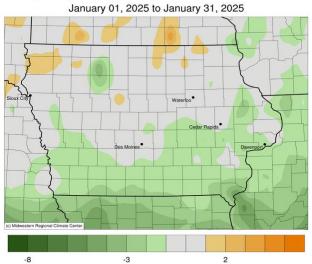

<u>Precipitation</u>: January is climatologically the driest month of the year for Iowa. Most of the northern one-third of Iowa experienced the driest January in 153 years of statewide records; multiple stations reported no measurable precipitation. Only a pocket of south-central Iowa reported above average precipitation with Bloomfield (Davis County) observing the month's highest precipitation of 2.04 inches. The statewide average snowfall was 1.7 inches, 6.6 inches below normal. The highest snowfall total was measured at a Community Collaborative Rain, Hail and Snow (CoCoRaHS) network gauge near Cedar Rapids (Linn County).

<u>US Drought Monitor</u>: From the DNR's Water Summary Update and Iowa Drought Plan - The current US Drought Monitor (USDM) shows similar drought conditions compared to December's map published in the January Water Summary Update. However, drought conditions improved compared to the end of October. At the end of October, about 37% of Iowa was rated as D1 (Moderate Drought), and 50% was rated as D2 (Severe Drought). By the end of January, the D1 area had increased to 54% while D2 had decreased to less than 1%. An unseasonably dry January, which is already the driest month of the year, explains the continued drought conditions. The most recent USDM, released on February 6, shows a continuation in conditions across portions of the state, with only one pocket of D2 covering about 1% of the state in northwest Iowa.