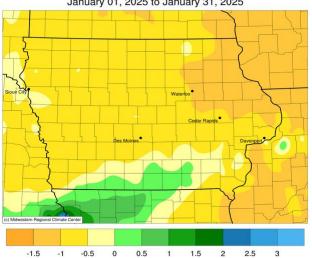

<u>Precipitation</u>: January is climatologically the driest month of the year for Iowa. Most of the northern one-third of Iowa experienced the driest January in 153 years of statewide records; multiple stations reported no measurable precipitation. Only a pocket of south-central Iowa reported above average precipitation with Bloomfield (Davis County) observing the month's highest precipitation of 2.04 inches. The statewide average snowfall was 1.7 inches, 6.6 inches below normal. The highest snowfall total was measured at a Community Collaborative Rain, Hail and Snow (CoCoRaHS) network gauge near Cedar Rapids (Linn County).