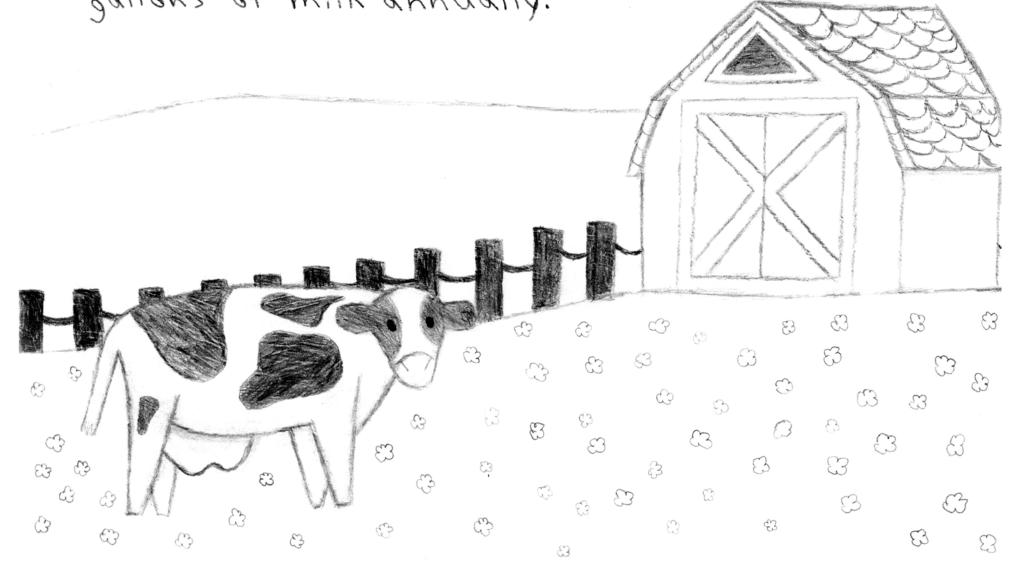

TTIIMMA IA

There was an average of 211,000 milk cows on Iowa farms during 2015. Iowa is the 12th largest milk producing state. Iowa dairy farms produce more than 562 million gallons of milk annually.