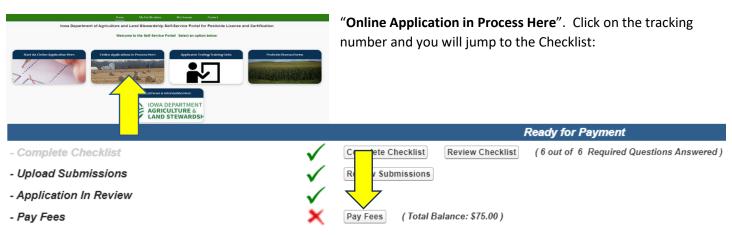

Once logged in the screen displays 5 boxes, click on "Start an Online Application Here" Answer questions and select "next"

- Select yes if you would like your card mailed to you
- Select "Apply for a New Applicator/Individual Certification"
- Certification Type = "Commercial"
- Select how to apply (Business License Number)
  Find your employer's license number here:
  <a href="https://agriculture-iowa.my.salesforce-sites.com/lookup">https://agriculture-iowa.my.salesforce-sites.com/lookup</a>
- Complete the Applicant Information Form
- Under Residence County: select "out of State"
- Select "yes" to apply for certification by reciprocity

Pay Fees – After receiving the email indicating the review has been completed, Log-in and click on the second box

Click on "Pay Fees" and follow the directions to pay with credit/debit card or electronic check. You will use the pay now "via US BANK" button. Once the payment is processed you will get a confirmation page, be sure to print this or save as a "pdf" as this is your receipt for payment. Once you complete the online payment step your certification is renewed/issued. If you selected a digital card a commercial applicator certification card will appear on your online account within 1-2 business days following payment under "My Certifications". If you selected a mailed card, expect it to take approximately 2 weeks from date of payment.