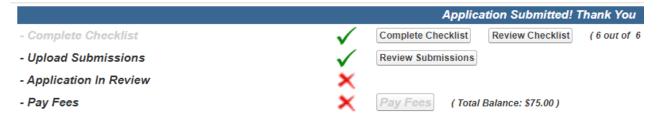

Your application will then be in "pending review" status. Once your application has been reviewed by IDALS you will receive an email advising you to log back in and "Pay Fees". The application review process may take 1-7 business days.

Pay Fees – After receiving the email indicating the review has been completed, Log-in and click on the second box

Click on "Pay Fees" and follow the directions to pay with credit/debit card or electronic check. You will use the pay now "via US BANK" button. Once the payment is processed you will get a confirmation page, be sure to print this or save as a "pdf" as this is your receipt for payment. Once you complete the online payment step your certification is renewed/issued. If you selected a digital card a commercial applicator certification card will appear on your online account within 1-2 business days following payment under "My Certifications". If you selected a mailed card, expect it to take approximately 2 weeks from date of payment.