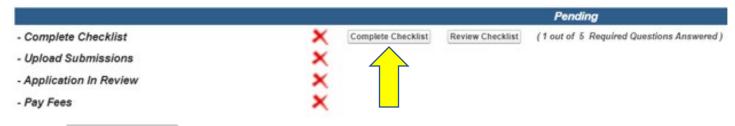

Once your application for a new certification has been created, make a note of your tracking number TRK - XX – XXXX before you are directed to the application checklist.

Select Complete Checklist and follow the prompts in each section. Under Section 2.1 Select "Add Record" for the Core exam and select the current date as the test date using the calendar icon then save. Then select "Add a Record" and select the category exam for the lowa category you wish to reciprocate and select the current date again. Continue to "Add a record" until each category you want to reciprocate is entered. Under Section 2.2 select "Reciporcity" and repeat the process to add the core and lowa category or categories you wish to reciptrocate. Agree to the fee in section 3. Under Section 4. Complete the company and applicator information. Agree to section 5.