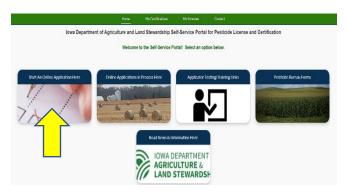

Once logged in the screen displays 5 boxes, click on "Start an Online Application Here" Answer questions and select "next"

- Select yes if you would like your card mailed to you
- Select "Apply for a New Applicator/Individual Certification"
- Certification Type = "Commercial"
- Select how to apply (Business License Number)
  Find your employer's license number here:
  <a href="https://agriculture-iowa.my.salesforce-sites.com/lookup">https://agriculture-iowa.my.salesforce-sites.com/lookup</a>
- Complete the Applicant Information Form
- Under Residence County: select "out of State"
- Select "yes" to apply for certification by reciprocity