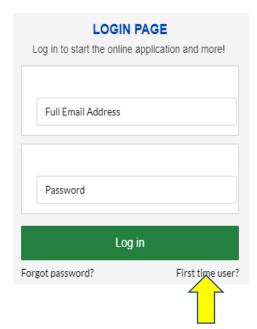

How to create an account and log in to the IDALS portal - if you already have an account skip to the next section.

https://agriculture-iowa.my.site.com/pesticideapplicator/s/login/

Select, "First time user?"