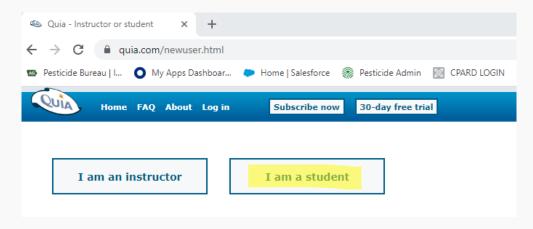

Step 1 Go to the online private exam by selecting "Private applicator exam".

Step 2 You will be directed to the Quia Website to self-register for an account. Select "I am a student".

Step 3 Select "Yes" when asked "Do you have a class code?"