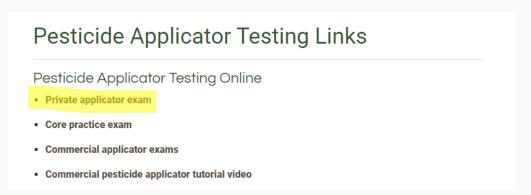

Step 1 Go to the online private exam by selecting "Private applicator exam".

Step 2 You will be directed to the Quia Website to self-register for an account. Select "I am a student".

Step 3 Select "Yes" when asked "Do you have a class code?"