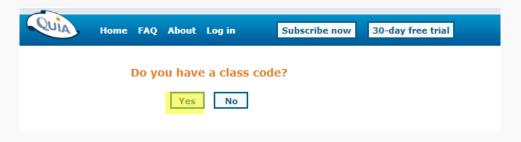

Step 1 Go to the online private exam by selecting "Private applicator exam".

Step 2 You will be directed to the Quia Website to self-register for an account. Select "I am a student".

Step 3 Select "Yes" when asked "Do you have a class code?"