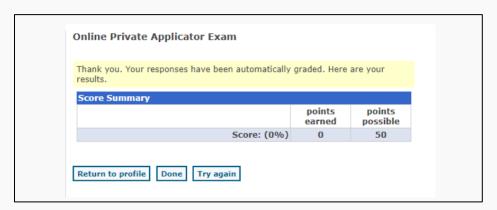

Step 7 Complete the security sections

Step 8 Click on "View"

Step 9 Click on "Online Private Applicator Exam" to start the exam

**Step 10** Complete the online private applicator exam. Passing score is 70% or above. **Copy or snip and save your score on your computer where you can find it later**. Select "Done" when finished.