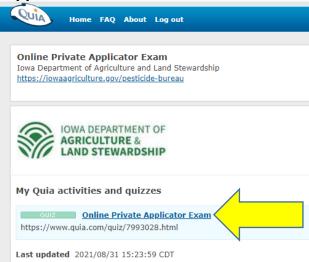

Step 7 Complete the security sections

Step 8 Click on "View"

Step 9 Click on "Online Private Applicator Exam" to start the exam

**Step 10** Complete the online private applicator exam. Passing score is 70% or above. **Copy or snip and save your score on your computer where you can find it later**. Select "Done" when finished.