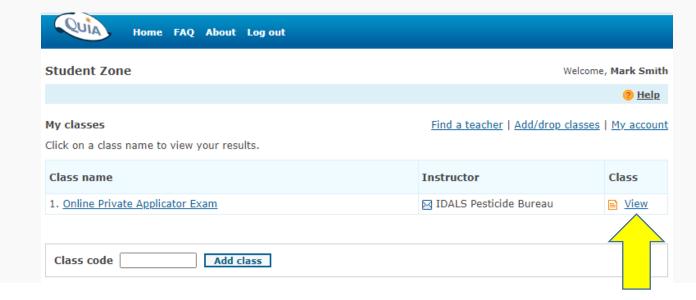

Step 7 Complete the security sections

Step 8 Click on "View"

Step 9 Click on "Online Private Applicator Exam" to start the exam

**Step 10** Complete the online private applicator exam. Passing score is 70% or above. **Copy or snip and save your score on your computer where you can find it later**. Select "Done" when finished.