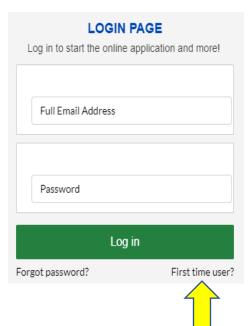

How to create an account and log in to the IDALS portal - if you already have an account skip to the next section.

https://agriculture-iowa.my.site.com/pesticideapplicator/s/login/

Select, "First time user?"