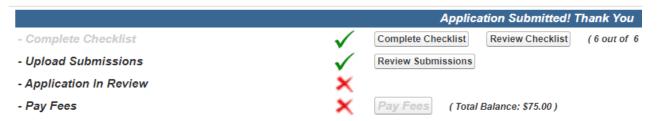

Your application will then be in "pending review" status. Once your application has been reviewed by IDALS you will receive an email advising you to log back in and "Pay Fees". The application review process may take 1-7 business days.

Pay Fees – After receiving the email indicating the review has been completed, Log-in and click on the second box

Click on "Pay Fees" and follow the directions to pay with credit/debit card or electronic check. You will use the pay now "via US BANK" button. Once the payment is processed you will get a confirmation page, be sure to print this or save as a "pdf" as this is your receipt for payment. Once you complete the online payment step your certification is renewed/issued. If you selected a digital card a commercial applicator certification card will appear on your online account within 1-2 business days following payment under "My Certifications". If you selected a mailed card, expect it to take approximately 2 weeks from date of payment.