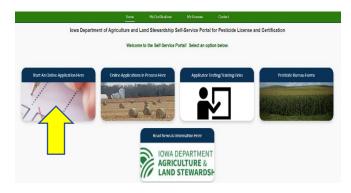

Once logged in the screen displays 5 boxes, click on "**Start an Online Application Here**" Answer questions and select "next"

- Select yes if you would like your card mailed to you
- Select "Apply for a New Applicator/Individual Certification"
- Certification Type = "Commercial"
- Select how to apply (Business License Number)
  Find your employer's license number here:
  <a href="https://agriculture-iowa.my.salesforce-sites.com/lookup">https://agriculture-iowa.my.salesforce-sites.com/lookup</a>
- Complete the Applicant Information Form