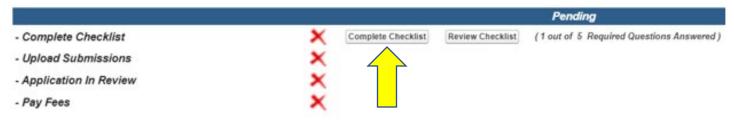

Once your application for a new certification has been created, make a note of your tracking number TRK - XX – XXXX before you are directed to the application checklist.

Select Complete Checklist and follow the prompts in each section. You will be asked to enter your Core and category exam test date(s) in section 2. Select the Core exam and select the date you passed using the calendar icon then save . Then select "Add a Record" and select the category exam and select the date the exam was passed. Continue to "Add a record" until each passed exam is entered. If applying for a Pesticide Handler certificate or with an 11F exam you will not select a core exam.

\*Type your name in the box to complete the signature section.

Select Upload Submissions click on the folder next to the garbage can. You can now search your desktop/computer for your saved file of your testing verifications. Click on the saved file. In the portal click on "Upload" and once the file is uploaded (file name will turn blue), repeat for each test category then click on "Done." (If you are unable to upload your file, check if it is formatted as .doc, .jpg, or .pdf).