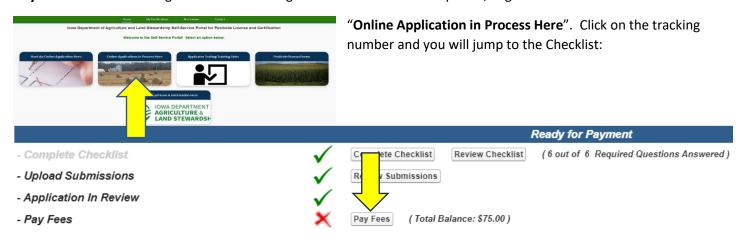

Your application will then be in "pending review" status. Once your application has been reviewed by IDALS you will receive an email advising you to log back in and "Pay Fees". The application review process may take 1-7 business days.

Pay Fees – After receiving the email indicating the review has been completed, Log-in and click on the second box

Click on "Pay Fees" and follow the directions to pay with credit/debit card or electronic check. You will use the pay now "via US BANK" button. Once the payment is processed you will get a confirmation page, be sure to print this or save as a "pdf" as this is your receipt for payment. Once you complete the online payment step your certification is renewed/issued. If you selected a digital card a commercial applicator certification card will appear on your online account within 1-2 business days following payment under "My Certifications". If you selected a mailed card, expect it to take approximately 2 weeks from date of payment.