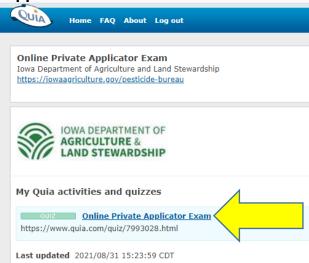

Step 7 Complete the security sections

Step 8 Click on "View"

Step 9 Click on "Online Private Applicator Exam" to start the exam

**Step 10** Complete the online private applicator exam. Passing score is 70% or above. Copy or snip and save your score on your computer where you can find it later.