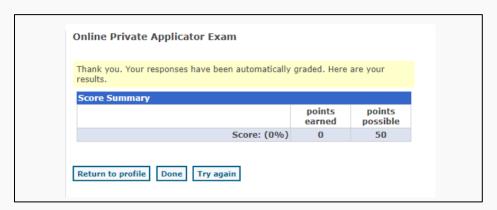

Step 7 Complete the security sections

Step 8 Click on "View"

Step 9 Click on "Online Private Applicator Exam" to start the exam

**Step 10** Complete the online private applicator exam. Passing score is 70% or above. Copy or snip and save your score on your computer where you can find it later.