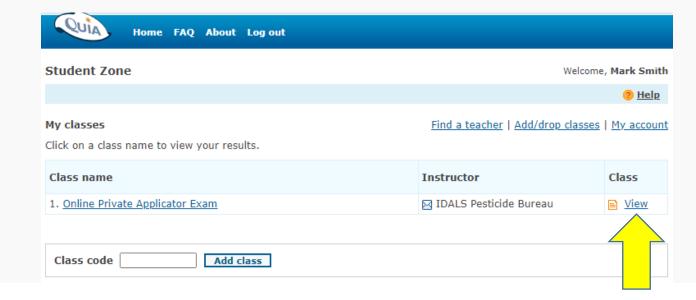

Step 7 Complete the security sections

Step 8 Click on "View"

Step 9 Click on "Online Private Applicator Exam" to start the exam

**Step 10** Complete the online private applicator exam. Passing score is 70% or above. Copy or snip and save your score on your computer where you can find it later.