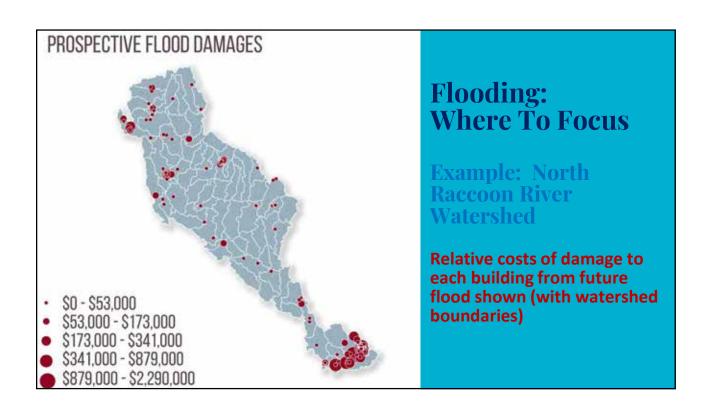

#### Find and start with areas with greatest "POWAR"

P otentialO f using aW atershedA pproach forR educing Floods

POWAR = \$ Flood Damage
Area Upstream

| Examples:                     | Decorah     | Dyersville  | Dunkerton   | Sumner    |  |  |  |
|-------------------------------|-------------|-------------|-------------|-----------|--|--|--|
|                               |             |             |             |           |  |  |  |
| Building Loss                 | \$5,204,944 | \$4,132,327 | \$843,495   | \$109,013 |  |  |  |
| Content Loss                  | \$2,245,117 | \$1,677,718 | \$355,331   | \$45,472  |  |  |  |
| Inventory Loss                | \$76,314    | \$212,689   | \$55,981    | \$83,606  |  |  |  |
| Total Loss                    | \$7,526,375 | \$6,022,734 | \$1,254,807 | \$238,091 |  |  |  |
| Divided by                    |             |             |             |           |  |  |  |
| Total Upstream Drainage Acres | 304,988     | 75,476      | 63,120      | 30,820    |  |  |  |
| = PoWAR                       | 25          | 80          | 20          | 8         |  |  |  |