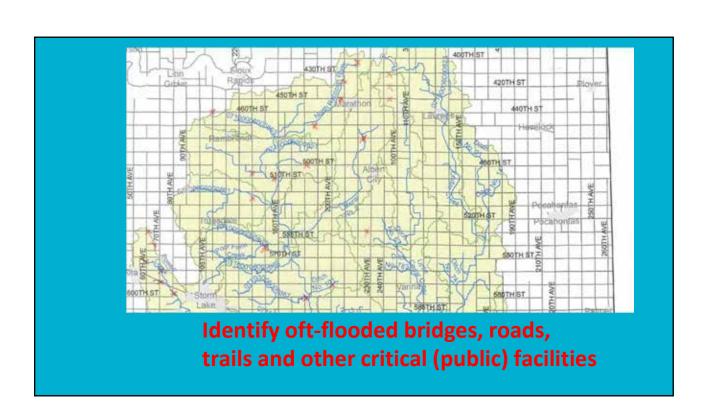

## **How to Aim Your Stones:**

Identify areas of greatest flood damage

Identify and estimate loss of private buildings due to flooding

Identify oft-flooded bridges, roads, trails and other critical (public) facilities

## **How to Aim Your Stones:**

Identify areas of greatest flood damage

Identify and estimate loss of private buildings due to flooding

Identify
losses to
crops and
other
agriculture

Identify oft-flooded bridges, roads, trails and other critical (public) facilities