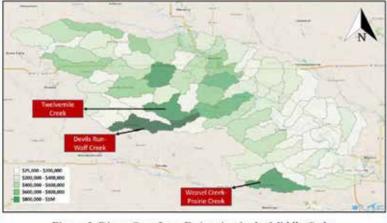

#### Find and start with areas with greatest "POWAR"

P otentialO f using aW atershedA pproach forR educing Floods

POWAR = \$ Flood Damage
Area Upstream

| Examples:                     | Decorah     | Dyersville  | Dunkerton   | Sumner    |  |  |  |
|-------------------------------|-------------|-------------|-------------|-----------|--|--|--|
|                               |             |             |             |           |  |  |  |
| Building Loss                 | \$5,204,944 | \$4,132,327 | \$843,495   | \$109,013 |  |  |  |
| Content Loss                  | \$2,245,117 | \$1,677,718 | \$355,331   | \$45,472  |  |  |  |
| Inventory Loss                | \$76,314    | \$212,689   | \$55,981    | \$83,606  |  |  |  |
| Total Loss                    | \$7,526,375 | \$6,022,734 | \$1,254,807 | \$238,091 |  |  |  |
| Divided by                    |             |             |             |           |  |  |  |
| Total Upstream Drainage Acres | 304,988     | 75,476      | 63,120      | 30,820    |  |  |  |
| = PoWAR                       | 25          | 80          | 20          | 8         |  |  |  |